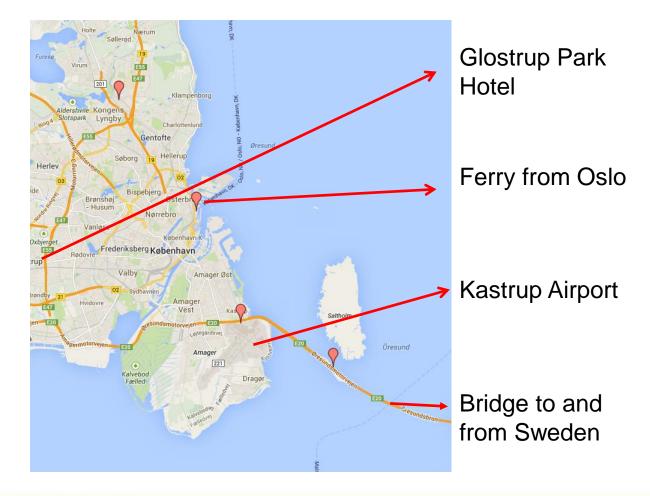

## **Glostrup Park Hotel**

Distance from Copenhagen Airport: 20 minutes by taxi.

Distance from Copenhagen City: 15 minutes

Free Parking

Free WiFi

Public Transportation directly to Copenhagen City

https://youtu.be/31PDA0sjzP0